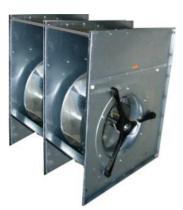

## FISCHBACH HIGH EFFICIENCY FANS HDE/HD 350 - 450-series double inlet, with backward curved blades - diagram overview -

max. air volume: 11.000m3/h

Robust housing made of galvanized steel. Consisting of 2 HE fans connected together. The fans fit through standard doors, because they can get connected locally and may be controlled separately. Efficiency optimized impeller made of Aluminium and with backward curved blades.

Driven by a FISCHBACH disc rotor motor, speed **0...100% adjustable** by voltage or by frequency-converter, motor protection class **IP 65**, insulation class **F (155°)**, protected by a thermal contact.

The aggregate is vibration damped by rubber-metal-connections on the motor axle for very silent running.