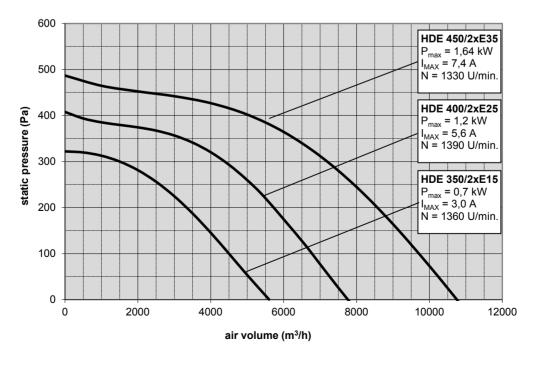

## FISCHBACH

Luft- und Ventilatorentechnik GmbH

## FISCHBACH HIGH EFFICIENCY FANS HDE/HD 350 - 450-series double inlet, with backward curved blades - diagram overview -



max. air volume: 11.000m3/h

Robust housing made of galvanized steel. Consisting of 2 HE fans connected together. The fans fit through standard doors, because they can get connected locally and may be controlled separately. Efficiency optimized impeller made of Aluminium and with backward curved blades.

Driven by a FISCHBACH disc rotor motor, speed **0...100% adjustable** by voltage or by frequency-converter, motor protection class **IP 65**, insulation class **F (155°)**, protected by a thermal contact.

The aggregate is vibration damped by rubber-metal-connections on the motor axle for very silent running.



## diagram overview HDE-series